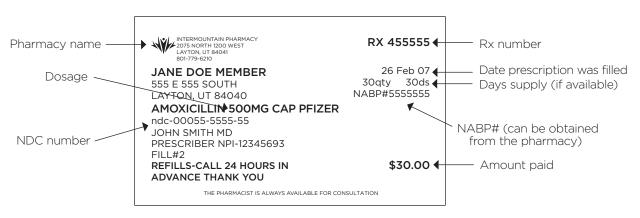

## D. PHARMACY RECEIPT

Tape one pharmacy receipt in this space. Cash register receipts are not acceptable. Please do not use staples.

The following information is required for each prescription receipt submitted: