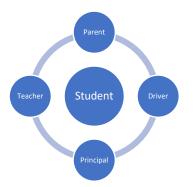

## Davis School District Behavior on the Bus

The safety and well-being of your student and others on the bus is critical. A team of individuals, including parents, bus

drivers, teachers, and school administrators, can support students in engaging in safe and positive behavior on the bus.