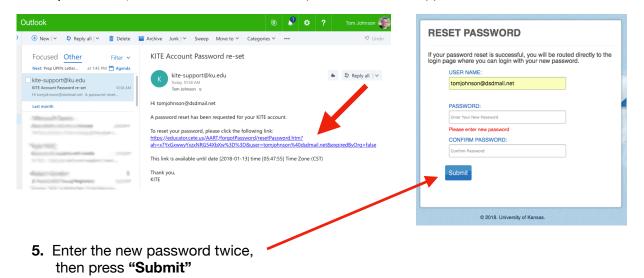

**4.** A password reset email will be sent to you from: **kite-support@ku.edu**Inside the email message, Follow the instructions and click on the password reset link in the email. Enter a new password (needs to be 8-32 charters, 1 special character, 1 upper case letter, 1 lowercase letter and 1 number.)

**6.** After resetting the password, return to the login page and login with your email address (username) and your new password. "educator.kiteaai.org"

TRAINING IS NOW ACCESSED THROUGH THE EDUCATOR PORTAL. LOOK FOR THE TAB CALLED "TRAINING".