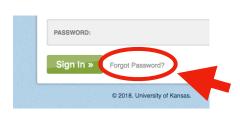

## **DLM Kite Login/Password Reset**

- 1. Go to "educator.kiteaai.org" 2. Click on "Forgot Password?"
- Nation: Do not give out, loan, or share your password with anyone.
  Market Do not give out, loan, or share your password with anyone.
  Market Do not give out, loan, or share your password with anyone.
  Market Do not give out, loan, or share your password with anyone.

  Nation: Do not give out, loan, or share your password with anyone.

  Nation: Do not give out, loan, or share your password with anyone.

  Nation: Do n

Sign In » Forgot Password?

**3.** Enter your email address as the username: "username@dsdmail.net" Then press: "Submit"