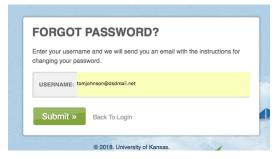

  Nation: Do not give out, loan, or share your password with anyone.

  Nation: Do not give out, loan, or share your password with anyone.

  Nation: Do n

Sign In » Forgot Password?

**3.** Enter your email address as the username: "username@dsdmail.net" Then press: "Submit"