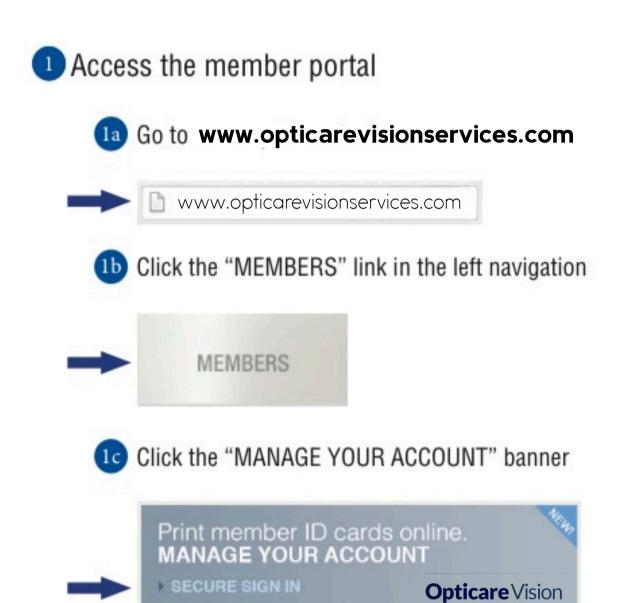

# MEMBER PORTAL ACCESS INSTRUCTIONS

Visit <u>WWW.OPTICAREVISIONSERVICES.COM</u> From the main menu click on "MEMBER PORTAL"

MEMBER PORTAL

### REGISTER AS A **NEW USER**

Click on "CLICK HERE TO REGISTER AND/OR ENROLL"

Please select the portal that you wish to register with, select from the drop down "MEMBER"

Have your **Gateway Registration Code** ready - this is the same as your Subscriber ID found on your insurance card plus "01" for the employee.