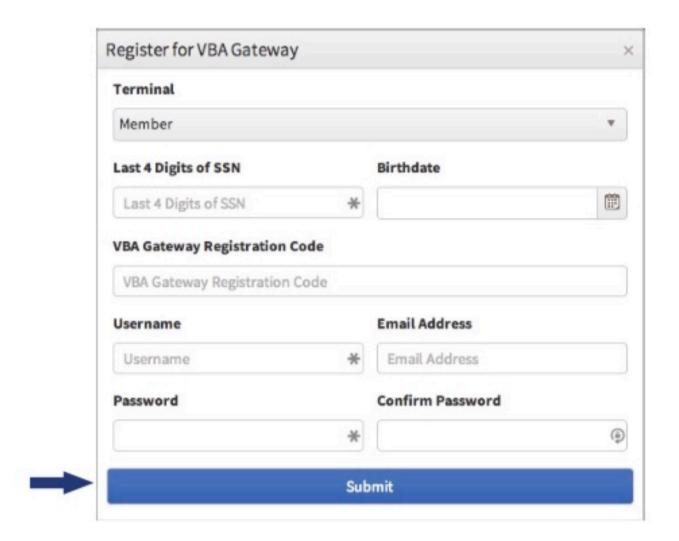

### REGISTER AS A **NEW USER**

Click on "CLICK HERE TO REGISTER AND/OR ENROLL"

Please select the portal that you wish to register with, select from the drop down "MEMBER"

Have your **Gateway Registration Code** ready - this is the same as your Subscriber ID found on your insurance card plus "01" for the employee.

Finish filling out the form and click **submit**.