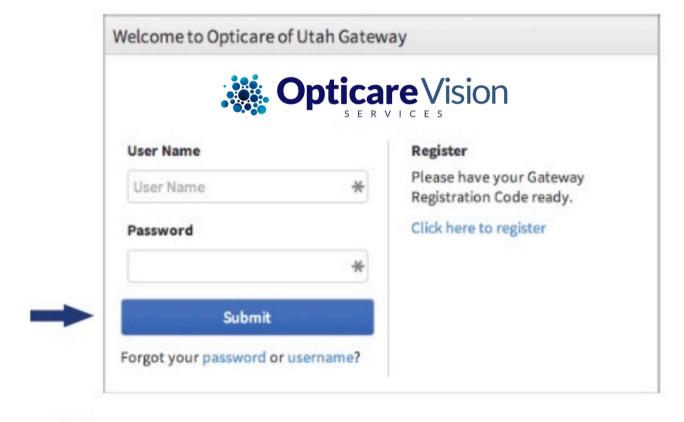

#### **OBTAIN ID CARDS**

If you have already registered for the MEMBER PORTAL, please login to your account.

- Login to MEMBER PORTAL
- Click on PRINT TEMP ID CARD from the side menu.
- Your temporary card should automatically download, if it doesn't, click on the blue link "OPEN PDF"- choose FILE > PRINT

If you have questions regarding registering or logging into your Member Portal account please call the service number below. Reminder: your Gateway Registration Code is your subscriber ID found on your Opticare Card plus "01" at the end. You can also submit questions via the website.