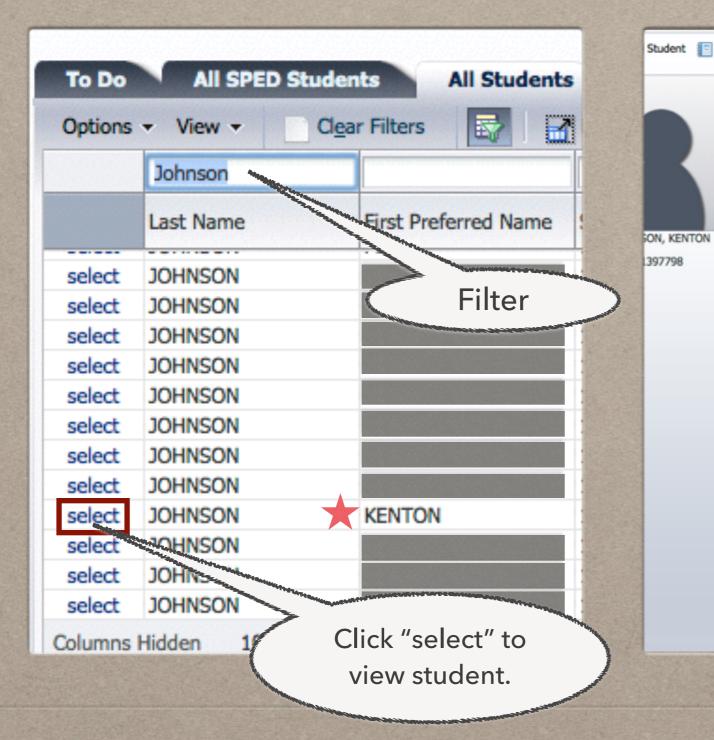

## FINDING YOUR STUDENTS

### Student [ Reports 🕶

### Last Name JOHNSON First Preferred Name KENTON First Name KENTON Middle Name Date of Birth 03-Mar-2004 Student Language ENGLISH Age 10 Home Language ENGLISH Enrolled School ODYSSEY ELEMENTARY Student Id 1397798 Grade 05 **Guardian Information** Guardian Name , Alt Phone Relation Email File Information

Case Manager Not Assigned Eligibility Due Date 05-Jul-2017 IEP Due Date 06-Jul-2015

Enrollment Code 1st Time In Utah

Gender MALE

Ethnicity WHITE

Home Phone

City-State-Zip ,

Home Address

### SCRAM Information

Student Information

Eligibility SPEECH OR LANGUAGE IMPAIRMENT Start Date 25-Aug-2014 Time Frame 60 - 179 Minutes of Sp Ed/Related service (Resource) Environment Regular School Setting [6 year old-12th grade students only] (This include skills students.) Percent The student spends at least 80% of the school day with non-disabled pee Educational Learning Center Program