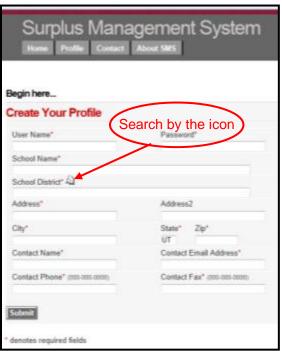

## **Creating a New Account**

To complete the account creation process:

- 1) Fill out the user profile information.
- When entering the district name, click on the search icon to the right of "School District".
- 3) Type "Davis School District", pause a moment and the district options will autocomplete. Select your district to correctly link your school with all of the other schools in your district.