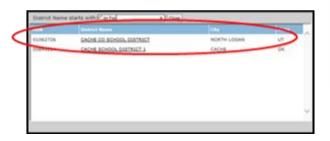

## **Creating a New Account**

To complete the account creation process:

- 1) Fill out the user profile information.
- When entering the district name, click on the search icon to the right of "School District".
- 3) Type "Davis School District", pause a moment and the district options will autocomplete. Select your district to correctly link your school with all of the other schools in your district.