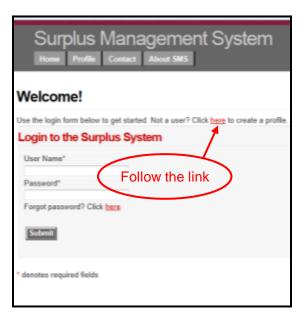

## **Surplus Management System**

To create a new account for the Surplus Management System:

- 1) Open a browser and go to http://surplusmanagement.fes.follett.com
- 2) Follow the link to create a new account.
- 3) The next page will prompt you to accept terms and conditions of use (this system is proprietary and confidential to Follett Educational Services. Please do not share your password or any information about the system with others)

## **Creating a New Account**

To complete the account creation process:

- 1) Fill out the user profile information.
- When entering the district name, click on the search icon to the right of "School District".
- 3) Type "Davis School District", pause a moment and the district options will autocomplete. Select your district to correctly link your school with all of the other schools in your district.