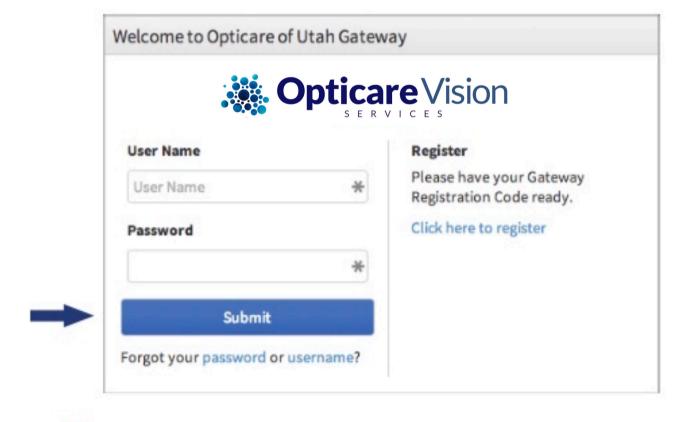

## Register and Print Member ID Cards Online

Printing member ID cards is simple! This guide will walk you through each step of the process.

- Register as a new user
- \*If you have already registered, skip to step 3.

  \*Have your gateway registration code ready. (This is your full Member ID Please contact us if you need this for your initial registration 1-800-363-0950)

  Click on "Click here to register"

Fill out the form with the necessary details, then click the "Submit" button