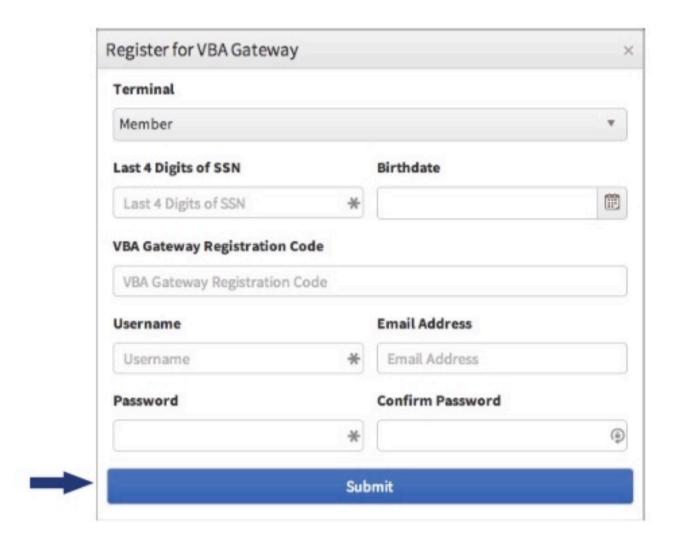

#### REGISTER AS A **NEW USER**

Click on "CLICK HERE TO REGISTER AND/OR ENROLL"

Please select the portal that you wish to register with, select from the drop down "MEMBER"

Have your **Gateway Registration Code** ready - this is the same as your Subscriber ID found on your insurance card plus "01" for the employee.

Finish filling out the form and click **submit**.