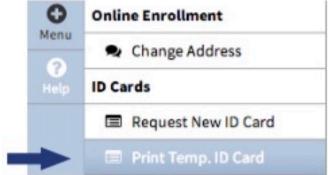

- 3 Obtain ID Cards
  - 3a Log into your account

3b Hover over the menu icon, select "Print Temp. ID Card"

3c Print Temporary ID Card. Scoll down and click "Print"

#### **OBTAIN ID CARDS**

If you have already registered for the MEMBER PORTAL, please login to your account.

- Login to MEMBER PORTAL
- Click on PRINT TEMP ID CARD from the side menu.
- Your temporary card should automatically download, if it doesn't, click on the blue link "OPEN PDF"- choose FILE > PRINT