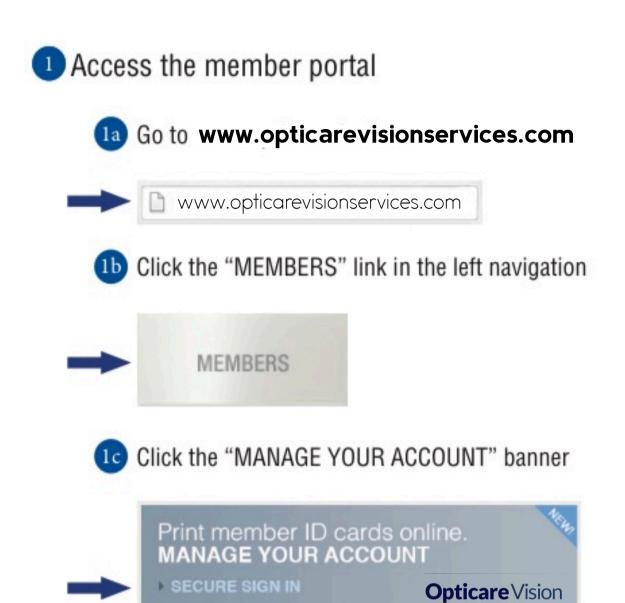

## Register and Print Member ID Cards Online

Printing member ID cards is simple! This guide will walk you through each step of the process.

- Register as a new user
- \*If you have already registered, skip to step 3.

# MEMBER PORTAL ACCESS INSTRUCTIONS

Visit <u>WWW.OPTICAREVISIONSERVICES.COM</u> From the main menu click on "MEMBER PORTAL"

MEMBER PORTAL