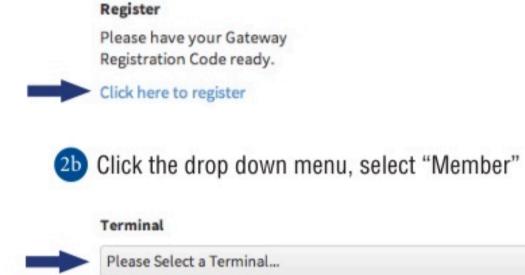

  \*Have your gateway registration code ready. (This is your full Member ID Please contact us if you need this for your initial registration 1-800-363-0950)

  Click on "Click here to register"

Fill out the form with the necessary details, then click the "Submit" button

#### REGISTER AS A **NEW USER**

Click on "CLICK HERE TO REGISTER AND/OR ENROLL"

Please select the portal that you wish to register with, select from the drop down "MEMBER"

Have your **Gateway Registration Code** ready - this is the same as your Subscriber ID found on your insurance card plus "01" for the employee.